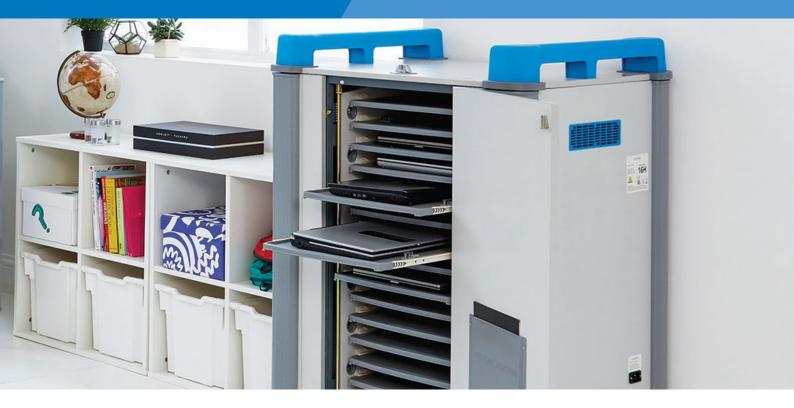

## **LapCabby 16H Highlights**

- Comprehensive safety testing to the highest worldwide standards
- Stores and charges 16 laptops or Chromebooks up to 19"
- Sliding shelves for horizontal storage
- Fully assembled for simple and rapid setup
- Efficient and silent air circulation
- Fitted with Power 7 Energy Management System
- Innovative cable management
- Robust construction
- Competitively priced with Lifetime Warranty

Rounded corner extrusions and rubber bumpers protect the walls and devices when in transit

Separate power compartment opened

with a concealed handle

Charge Only

Individual sliding trays for easy access to laptops (1 per tray).

Charges all devices simultaneously. Power 7 Management System manages the power consumption to ensure power surges do not occur and all devices charge efficiently. Power 7 features a sophisticated timer allowing three different charge schedules a day, 7-days a week. Power strips turn on one at a time, 1.5 seconds apart to provide inrush surge protection.

Fully welded steel frame with weldmesh base for constant air flow. A 8 mm thick steel binding plate connects the heavy duty wheels to the frame to prevent loosening or buckling of the wheels.

so no fan is required