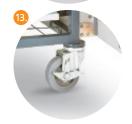

Fully welded steel frame with weldmesh base for constant air flow. A 8 mm thick steel binding plate connects the heavy duty wheels to the frame to prevent loosening or buckling of the wheels.

so no fan is required