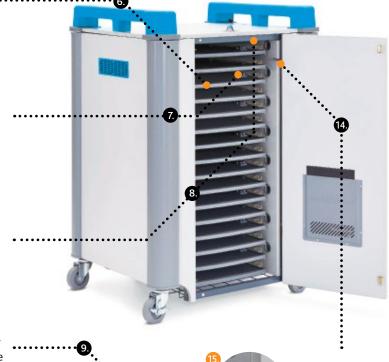

## **LapCabby 16H Highlights**

- Comprehensive safety testing to the highest worldwide standards
- Stores and charges 16 laptops or Chromebooks up to 19"
- Sliding shelves for horizontal storage
- Fully assembled for simple and rapid setup
- Efficient and silent air circulation
- Fitted with Power 7 Energy Management System
- Innovative cable management
- Robust construction
- Competitively priced with Lifetime Warranty

## Other products you may like

Ergonomic ABS handles make UniCabby easy to manoeuvre.

Fitted with 4 x 100mm swivel, non-marking hospital grade rubber wheels (2 locking) making it easy to move.

Inset coloured door handles prevent protruding parts.

Dual point locking system with lock and key located on top of the unit to avoid key breakages. The double sided key has two sets of teeth making the locking system more durable, impossible to pick and substantially increase security.

Rounded corner extrusions and rubber bumpers protect the walls and devices when in transit

Separate power compartment opened

with a concealed handle

Charge Only

Individual sliding trays for easy access to laptops (1 per tray).

Twisting cable management clips moulded into the trays keep cables in place.

The built in **heat sensor** will shut off power if a device overheats or if interior temperature reaches 90+ degrees preventing risk.

Fully welded steel frame with weldmesh base for constant air flow. A 8 mm thick steel binding plate connects the heavy duty wheels to the frame to prevent loosening or buckling of the wheels.

so no fan is required