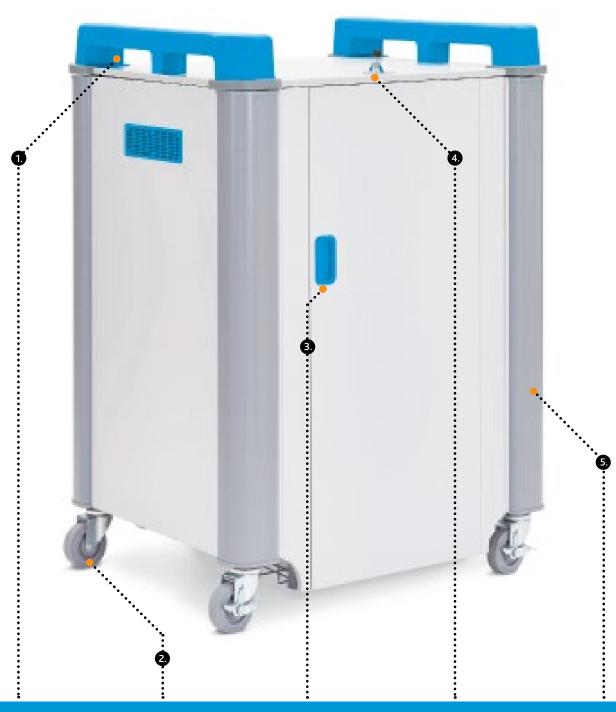

Dual point locking system with lock and key located on top of the unit to avoid key breakages. The double sided key has two sets of teeth making the locking system more durable, impossible to pick and substantially increase security.

Rounded corner extrusions and rubber bumpers protect the walls and devices when in transit

Separate power compartment opened

with a concealed handle

Charge Only

Individual sliding trays for easy access to laptops (1 per tray).

Separate side power compartment, allows easy access to organise cables. Individual cable pockets for each device to store AC adaptor and excess cable.

IEC power cable plugs into the mains and are designed to snap out if pulled away from the wall, preventing damage to the unit or any nasty trips.

Fully welded steel frame with weldmesh base for constant air flow. A 8 mm thick steel binding plate connects the heavy duty wheels to the frame to prevent loosening or buckling of the wheels.

so no fan is required