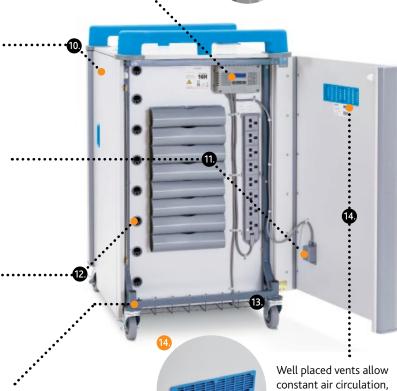

Rounded corner extrusions and rubber bumpers protect the walls and devices when in transit

Separate power compartment opened

with a concealed handle

Charge Only

Individual sliding trays for easy access to laptops (1 per tray).

Twisting cable management clips moulded into the trays keep cables in place.

The built in **heat sensor** will shut off power if a device overheats or if interior temperature reaches 90+ degrees preventing risk.

Charges all devices simultaneously. Power 7 Management System manages the power consumption to ensure power surges do not occur and all devices charge efficiently. Power 7 features a sophisticated timer allowing three different charge schedules a day, 7-days a week. Power strips turn on one at a time, 1.5 seconds apart to provide inrush surge protection.

Separate side power compartment, allows easy access to organise cables. Individual cable pockets for each device to store AC adaptor and excess cable.

IEC power cable plugs into the mains and are designed to snap out if pulled away from the wall, preventing damage to the unit or any nasty trips.

Cable clip portholes feed cables from the back power compartment through to the front of the unit. Cables are stored securely in the back power compartment to prevent cables from being removed from the front device compartment.

Fully welded steel frame with weldmesh base for constant air flow. A 8 mm thick steel binding plate connects the heavy duty wheels to the frame to prevent loosening or buckling of the wheels.

so no fan is required