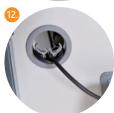

Cable clip portholes feed cables from the back power compartment through to the front of the unit. Cables are stored securely in the back power compartment to prevent cables from being removed from the front device compartment.