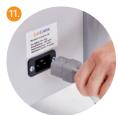

Rounded corner extrusions and rubber bumpers protect the walls and devices when in transit

Separate power compartment opened

with a concealed handle

Charge Only

Individual sliding trays for easy access to laptops (1 per tray).

Separate side power compartment, allows easy access to organise cables. Individual cable pockets for each device to store AC adaptor and excess cable.

IEC power cable plugs into the mains and are designed to snap out if pulled away from the wall, preventing damage to the unit or any nasty trips.