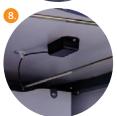

Dual point locking system with lock and key located on top of the unit to avoid key breakages. The double sided key has two sets of teeth making the locking system more durable, impossible to pick and substantially increase security.