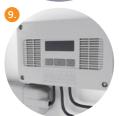

Charges all devices simultaneously. Power 7 Management System manages the power consumption to ensure power surges do not occur and all devices charge efficiently. Power 7 features a sophisticated timer allowing three different charge schedules a day, 7-days a week. Power strips turn on one at a time, 1.5 seconds apart to provide inrush surge protection.