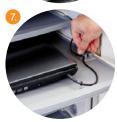

Rounded corner extrusions and rubber bumpers protect the walls and devices when in transit

Separate power compartment opened

with a concealed handle

Charge Only

Individual sliding trays for easy access to laptops (1 per tray).

Separate side power compartment, allows easy access to organise cables. Individual cable pockets for each device to store AC adaptor and excess cable.

IEC power cable plugs into the mains and are designed to snap out if pulled away from the wall, preventing damage to the unit or any nasty trips.