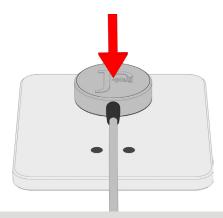

**TO INSTALL: LOOP 2 PUCK** 

**1.** Using template provided, drill two holes into a surface.

For the adhesive option remove adhesive film and attach to surface.

**2**. Align and place the Loop Puck onto the drilled surface.