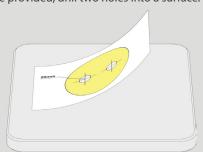

**TO INSTALL: LOOP 2 PUCK** 

**1.** Using template provided, drill two holes into a surface.

For the adhesive option remove adhesive film and attach to surface.

**2**. Align and place the Loop Puck onto the drilled surface.