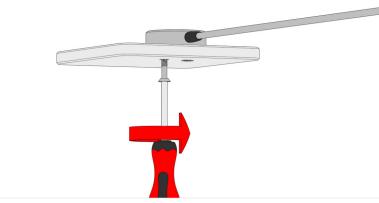

**3**. Insert M5 Screws (not provided) and screw clockwise to secure puck to surface.

TO INSTALL: LOOP 2

1. Loop cable around the product.

**2a.** Using the Tetrakey screw anti-clockwise to release the Pendant. **b.** Lift and open the Pendant.