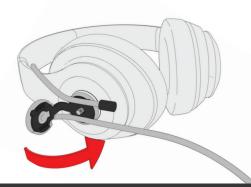

**3.** Attach the Pendant to the cable than close the Pendant with the J-Plug logo facing you.

**4.** Using the Tetrakey screw clockwise to secure the Pendant.

security.multplx.com