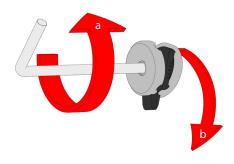

**3**. Insert M5 Screws (not provided) and screw clockwise to secure puck to surface.

TO INSTALL: LOOP 2

1. Loop cable around the product.

**2a.** Using the Tetrakey screw anti-clockwise to release the Pendant. **b.** Lift and open the Pendant.