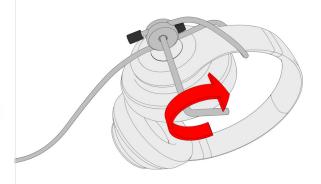

**3.** Attach the Pendant to the cable than close the Pendant with the J-Plug logo facing you.

**4.** Using the Tetrakey screw clockwise to secure the Pendant.

security.multplx.com