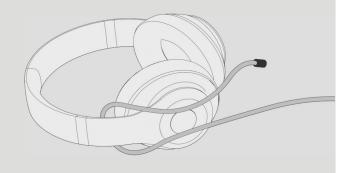

**3**. Insert M5 Screws (not provided) and screw clockwise to secure puck to surface.

TO INSTALL: LOOP 2

1. Loop cable around the product.

**2a.** Using the Tetrakey screw anti-clockwise to release the Pendant. **b.** Lift and open the Pendant.