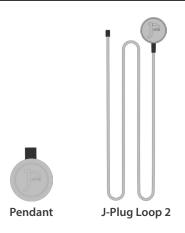

**3**. Insert M5 Screws (not provided) and screw clockwise to secure puck to surface.

TO INSTALL: LOOP 2

1. Loop cable around the product.

**2a.** Using the Tetrakey screw anti-clockwise to release the Pendant. **b.** Lift and open the Pendant.

**3.** Attach the Pendant to the cable than close the Pendant with the J-Plug logo facing you.

**4.** Using the Tetrakey screw clockwise to secure the Pendant.

security.multplx.com