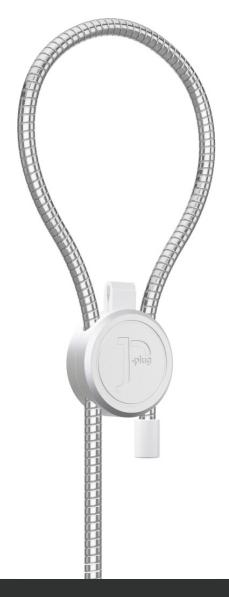

### STRONGEST LOOP SECURITY

J-Plug Loop 2's aircraft grade steel cable is capable of stopping cut and run threats in excess of 494lbs and is further protected by it's steel armour. At the heart of Loop 2 is the all new, adjustable pendant. Easily change the circumference of the loop to precisely match the size of the protected product. In its closed state, the pendant tightly grips the cable to prevent movement.