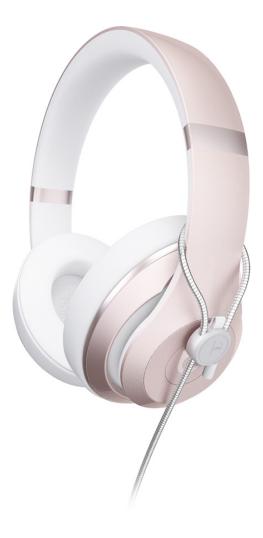

## **SECURE THE IMPOSSIBLE**

The Loop 2 can secure any shape, any size. Thanks to the aircraft grade steel cable, the Loop 2 is lightweight yet robust. It offers great protection even on larger products.

security.multplx.com