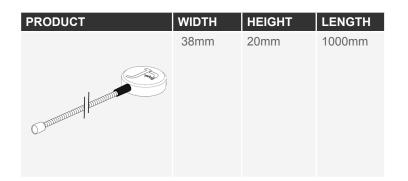

### STRONGEST LOOP SECURITY

J-Plug Loop 2's aircraft grade steel cable is capable of stopping cut and run threats in excess of 494lbs and is further protected by it's steel armour. At the heart of Loop 2 is the all new, adjustable pendant. Easily change the circumference of the loop to precisely match the size of the protected product. In its closed state, the pendant tightly grips the cable to prevent movement.

## STOP YOUR PRODUCTS FROM FLYING AWAY

The 1 meter cable improves the customer experience by eliminating the feeling of security and allowing customers to pick up, play and truly connect with products.