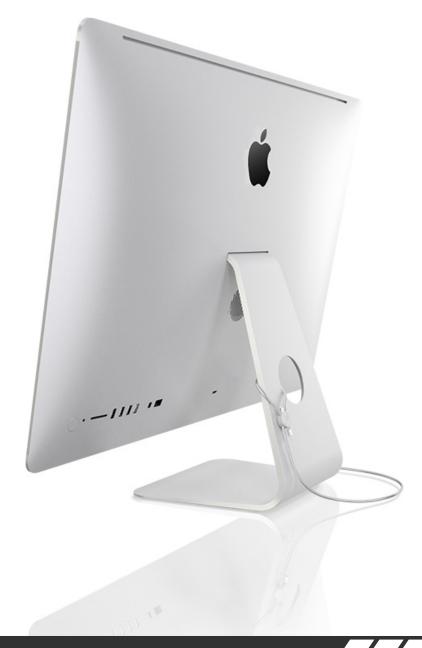

## **SECURE THE IMPOSSIBLE**

The Loop 2 can secure any shape, any size. Thanks to the aircraft grade steel cable, the Loop 2 is lightweight yet robust. It offers great protection even on larger products.