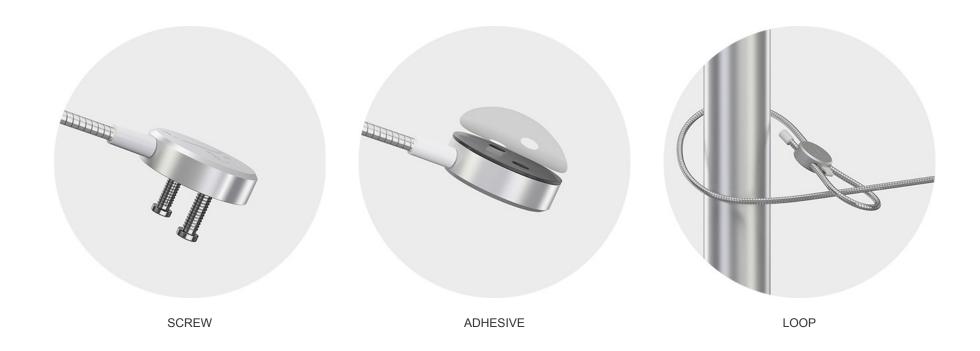

## **MOUNTING OPTIONS**

Designed to work with staff, not against them. J-Plug is a high security, durable solution that is easy to train and maintain.

V1.0