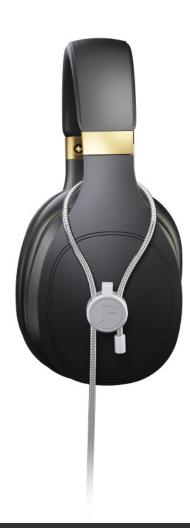

## **ADAPTABILITY**

Loop 2 can be finely adjusted to fit any product type. The armoured cable not only enhances the security but also acts as a visual deterrent. The chrome finish reflects its surrounding which creates a more integrated display, where the security blends in with the store environment.