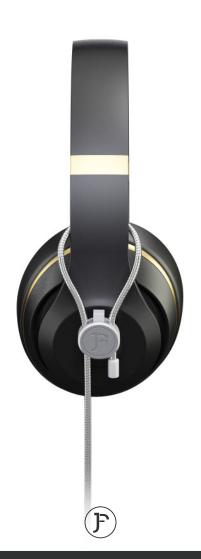

## **ADAPTABILITY**

Loop 2 can be finely adjusted to fit any product type. The armoured cable not only enhances the security but also acts as a visual deterrent. The chrome finish reflects its surrounding which creates a more integrated display, where the security blends in with the store environment.

security.multplx.com