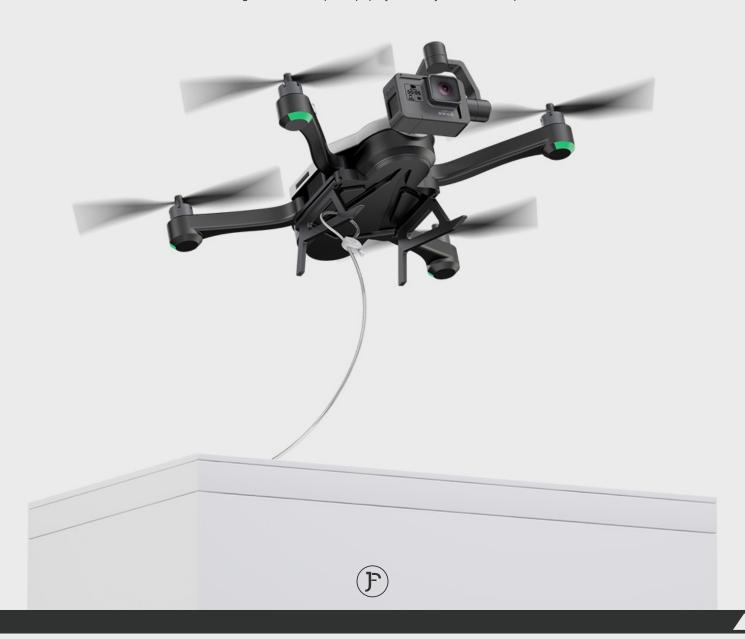

## STOP YOUR PRODUCTS FROM FLYING AWAY

The 1 meter cable improves the customer experience by eliminating the feeling of security and allowing customers to pick up, play and truly connect with products.