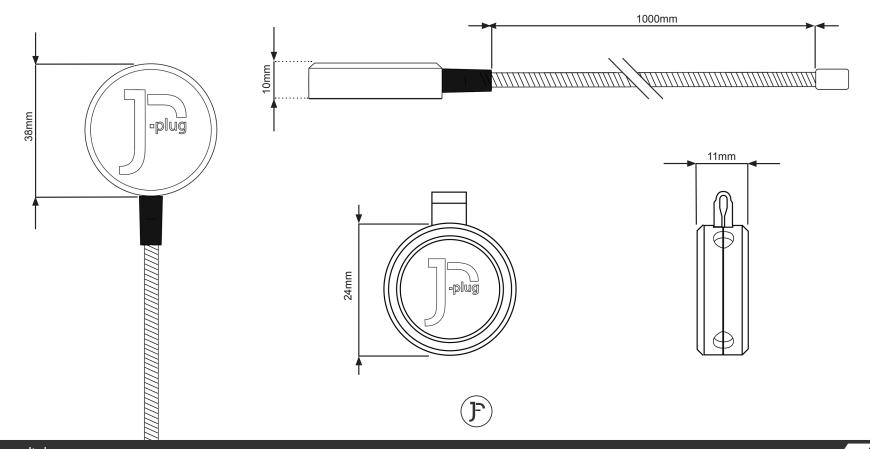

### STRONGEST LOOP SECURITY

J-Plug Loop 2's aircraft grade steel cable is capable of stopping cut and run threats in excess of 494lbs and is further protected by it's steel armour. At the heart of Loop 2 is the all new, adjustable pendant. Easily change the circumference of the loop to precisely match the size of the protected product. In its closed state, the pendant tightly grips the cable to prevent movement.

## **ADAPTABILITY**

Loop 2 can be finely adjusted to fit any product type. The armoured cable not only enhances the security but also acts as a visual deterrent. The chrome finish reflects its surrounding which creates a more integrated display, where the security blends in with the store environment.

## **SECURE THE IMPOSSIBLE**

The Loop 2 can secure any shape, any size. Thanks to the aircraft grade steel cable, the Loop 2 is lightweight yet robust. It offers great protection even on larger products.