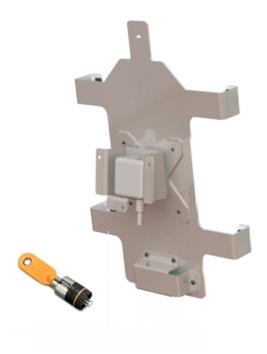

The iPad's power supply is conveniently hidden and secured in a shelf behind the face plate. A mains cable is used to provide the power supply.

The sturdy steel construction is coated with anti-microbial paint finish.

#### Key Features & Benefits

- Fixed position mounting for Tough-PAC iPad cases
- Rotate 180° Portrait or Landscape use
- Charging in any position when docked
- Anti-microbial coating as standard
- Cleanable with anti-microbial wipes or sprays
- Industry leading engineering
- Hidden Shelf for USB power supply
- Optional Kensington 'Micro-Saver' lock for added physical security