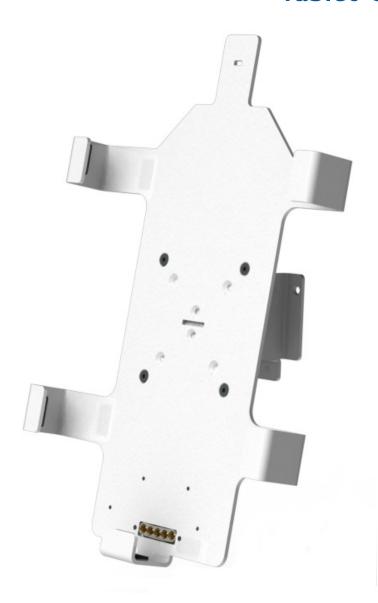

The iPad's power supply is conveniently hidden and secured in a shelf behind the face plate. A mains cable is used to provide the power supply.

The sturdy steel construction is coated with anti-microbial paint finish.

#### Key Features & Benefits

- Fixed position mounting for Tough-PAC iPad cases
- Rotate 180° Portrait or Landscape use
- Charging in any position when docked
- Anti-microbial coating as standard
- Cleanable with anti-microbial wipes or sprays
- Industry leading engineering
- Hidden Shelf for USB power supply
- Optional Kensington 'Micro-Saver' lock for added physical security

#### **Technical Specifications**

- Anti-microbial technology
- Simply-Dock USB 2.0 connectivity
- Uses existing iPad power supply
- Mains cable 1.8m
- VESA 50 or 75 mountable
- 90%+ Recyclable materials