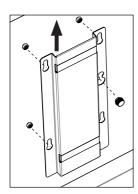

Place the shelf back into the cart on an angle; one edge first.

Connect the power cord and switch on. Use ECO Safe Charge $^{\text{m}}$  instructions (included in the box) for operating details.

ECO Safe Charge Video Instructions: https://vimeo.com/194627704