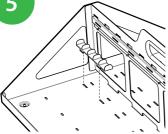

Loosen the thumbscrew and slide keyholes over the studs to remove the cable management cover.

Connect the device power adaptors in the base of the cart and route the device cables through the strap as shown. Replace the cable management cover.