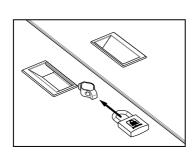

Loosen the thumbscrew and slide keyholes over the studs to remove the cable management cover.

Connect the device power adaptors in the base of the cart and route the device cables through the strap as shown. Replace the cable management cover.