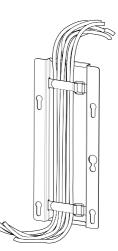

Loosen the thumbscrew and slide keyholes over the studs to remove the cable management cover.

Connect the device power adaptors in the base of the cart and route the device cables through the strap as shown. Replace the cable management cover.