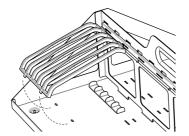

Loosen the thumbscrew and slide keyholes over the studs to remove the cable management cover.

Connect the device power adaptors in the base of the cart and route the device cables through the strap as shown. Replace the cable management cover.