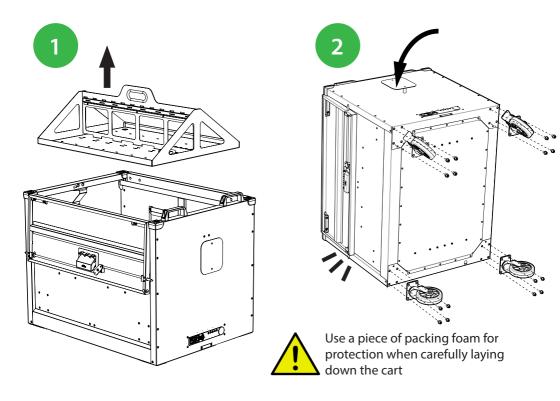

# QUICK START

**JOEY 30 CART JOEY 40 CART** (MK3)

### **VIDEO INSTRUCTIONS:**

https://vimeo.com/300883114

Visit our website for detailed instruction.

www.lockncharge.com/support (International) www.pclocs.com.au/support (AUS and NZ)

# what's included?





































x40\*









\*USA and Japan Joey 40 only. Joey 30 comes with 6 baskets, 6 rack kits and 30 velcro cable straps. A USA and Japan only, UK and EU regions will have the power cord included with the PDU Kit.











UK & EU customers will need to install the Power Distribution Units (PDU). See the manual 'Fitting Power Distribution Units (PDU) Kit'

## OPTIONAL FOR US CUSTOMERS THAT WANT TO RELOCATE THE PDU'S





Relocate Power Distribution Units as desired. Arrange devices' power adaptors in the base of cart

\*Joey 40 MK3 (USA model) shown for illustration





Loosen the thumbscrew and slide keyholes over the studs to remove the cable management cover.

Connect the device power adaptors in the base of the cart and route the device cables through the strap as shown. Replace the cable management cover.

















Place the shelf back into the cart on an angle; one edge first.



Connect the power cord and switch on. Use ECO Safe Charge $^{\text{m}}$  instructions (included in the box) fo