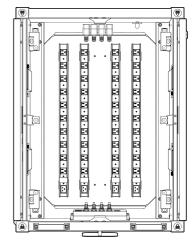

## OPTIONAL FOR US CUSTOMERS THAT WANT TO RELOCATE THE PDU'S

Relocate Power Distribution Units as desired. Arrange devices' power adaptors in the base of cart

\*Joey 40 MK3 (USA model) shown for illustration