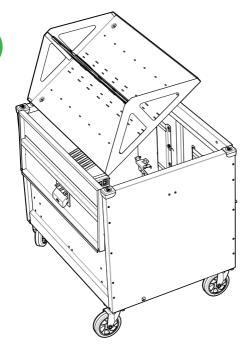

Joey 40 only. Joey 30 comes with 6 baskets, 6 rack kits and 30 velcro cable straps. A USA and Japan only, UK and EU regions will have the power cord included with the PDU Kit.











UK & EU customers will need to install the Power Distribution Units (PDU). See the manual 'Fitting Power Distribution Units (PDU) Kit'

## OPTIONAL FOR US CUSTOMERS THAT WANT TO RELOCATE THE PDU'S





Relocate Power Distribution Units as desired. Arrange devices' power adaptors in the base of cart

\*Joey 40 MK3 (USA model) shown for illustration





Loosen the thumbscrew and slide keyholes over the studs to remove the cable management cover.

Connect the device power adaptors in the base of the cart and route the device cables through the strap as shown. Replace the cable management cover.

















Place the shelf back into the cart on an angle; one edge first.



Connect the power cord and switch on. Use ECO Safe Charge $^{\text{m}}$  instructions (included in the box) for operating details.



ECO Safe Charge Video Instructions: https://vimeo.com/194627704

8



9 OPTIONAL



For added security, fit the lock-down chain (optional accessory) to the carts anchor point. Visit our website for more details.