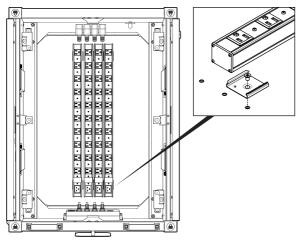

UK & EU customers will need to install the Power Distribution Units (PDU). See the manual 'Fitting Power Distribution Units (PDU) Kit'

## OPTIONAL FOR US CUSTOMERS THAT WANT TO RELOCATE THE PDU'S

Relocate Power Distribution Units as desired. Arrange devices' power adaptors in the base of cart

\*Joey 40 MK3 (USA model) shown for illustration