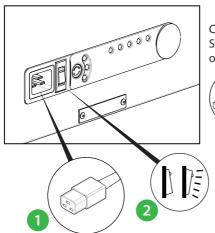

Place the shelf back into the cart on an angle; one edge first.

Connect the power cord and switch on. Use ECO Safe Charge $^{\text{m}}$  instructions (included in the box) for operating details.

ECO Safe Charge Video Instructions: https://vimeo.com/194627704