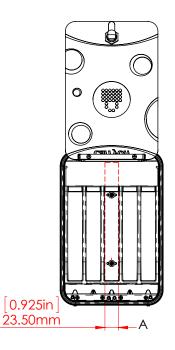

The illustration below gives you a visual illustration.

If your device is smaller than the measurements shown below, your device is compatible.

| PRODUCT NAME | DESCRIPTION                   | TOTAL DEVICES PER STATION | MAX DIMENSIONS:<br>(including power connector (mm) | MAX DIMENSIONS:<br>(including power connector (inches) | POWER        |
|--------------|-------------------------------|---------------------------|----------------------------------------------------|--------------------------------------------------------|--------------|
| CarryOn      | Ultra-mobile charging station | 5                         | 206.75mm x 268mm x 23.5mm                          | 8.14in x 10.55in x 0.925in                             | USB Charging |