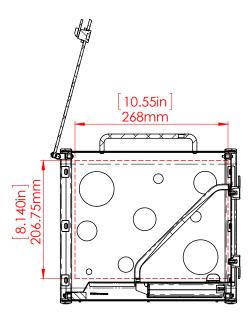

The illustration below gives you a visual illustration.

If your device is smaller than the measurements shown below, your device is compatible.

| PRODUCT NAME | DESCRIPTION                   | TOTAL DEVICES PER STATION | MAX DIMENSIONS:<br>(including power connector (mm) | MAX DIMENSIONS:<br>(including power connector (inches) | POWER        |
|--------------|-------------------------------|---------------------------|----------------------------------------------------|--------------------------------------------------------|--------------|
| CarryOn      | Ultra-mobile charging station | 5                         | 206.75mm x 268mm x 23.5mm                          | 8.14in x 10.55in x 0.925in                             | USB Charging |