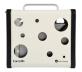

**Tough as Nails.** The CarryOn Charging Station is built to last and is backed by a lifetime warranty worth writing home about.

More Than Just a Pretty Face. Form meets function with this sleek and durable design, topped off with an aluminum handle for comfortable and easy carrying. Available in blue, green, red and black to match any environment. White is an exclusive color available through Apple.

SKUs Blue: LNC10055 | Green: LNC10061 | Red: LNC10067 | Black: LNC10049 Pre-Wired White – available through Apple Only: LNC10074 / Apple SKU: HKW82LL/A