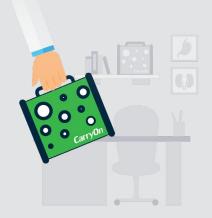

## LocknCharge makes life easier.

**Ultra Mobile.** The CarryOn is the most portable charging station on the market. Its compact design coupled with built in handle makes transporting and distributing devices easier than ever before.

#### Ultra Mobile, Ultra Efficient

**Save Time. Save Money.** The CarryOn enables employees to quickly and easily locate fully-charged mobile devices at the beginning of every shift. Because of the simple cabling and short cords, they're also able to plug in devices lickety-split, saving valuable time.