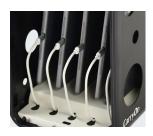

#### Compatible & Efficient Charging.

Universal design and 2.4 amps of power at each port make the CarryOn small but mighty. Compatible with most iPad models, as well as other USB chargeable devices, 1 you can simultaneously charge five at the speed of one.

### Additional Key Benefits

**Taking Portability to the Next Level.** The CarryOn holds up to five devices, together with all the charging hardware and cables in one clean, compact unit.

**Efficient and Compatible.** An intelligent USB charger delivers 2.4 amps at each port for up to five 178-254 mm tablets, with or without cases, up to 25 mm thick.<sup>2</sup> That's Level VI Efficiency for you power geeks out there.