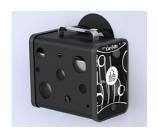

### Additional Key Benefits

**Taking Portability to the Next Level.** The CarryOn holds up to five devices, together with all the charging hardware and cables in one clean, compact unit.

**Efficient and Compatible.** An intelligent USB charger delivers 2.4 amps at each port for up to five 178-254 mm tablets, with or without cases, up to 25 mm thick.<sup>2</sup> That's Level VI Efficiency for you power geeks out there.

**Small Footprint, Big Power.** You don't have space to waste in your classroom. That's why the CarryOn fits anywhere–mounted on the wall or tucked in a corner.

**Peace of Mind.** The CarryOn includes a keyed lock, aluminium outer shell and impact resistant alloy edging to keep devices safe, secure and protected.