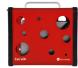

# **CarryOn**<sup>™</sup> Mobile Charging Station

Charge, store, secure and carry up to five iPad or tablet devices.<sup>1</sup>

Specs: 313 mm (L) x 183 mm (W) x 303 mm (H) | 2.5 kg

**Tough as Nails.** The CarryOn Charging Station is built to last and is backed by a lifetime warranty worth writing home about.

More Than Just a Pretty Face. Form meets function with this sleek and durable design, topped off with an aluminum handle for comfortable and easy carrying. Available in blue, green, red and black to match any environment. White is an exclusive color available through Apple.

SKUs Blue: LNC10055 | Green: LNC10061 | Red: LNC10067 | Black: LNC10049 Pre-Wired White – available through Apple Only: LNC10074 / Apple SKU: HKW82LL/A