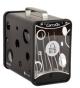

**Tough as Nails.** The CarryOn Charging Station is built to last and is backed by a lifetime warranty worth writing home about.

More Than Just a Pretty Face. Form meets function with this sleek and durable design, topped off with an aluminum handle for comfortable and easy carrying. Available in blue, green, red and black to match any environment. White is an exclusive color available through Apple.

SKUs Blue: LNC10055 | Green: LNC10061 | Red: LNC10067 | Black: LNC10049 Pre-Wired White – available through Apple Only: LNC10074 / Apple SKU: HKW82LL/A