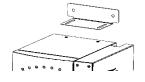

### Wall fixing must be completed to safely use the Putnam 16 Charging Station.

The Wall Bracket is designed to prevent the Putnam 16 from tipping over.

PLEASE NOTE: The Wall Bracket is NOT designed for hanging/mounting or supporting the weight the unit. Only suitably qualified persons shall install.

Remove the Wall Bracket from the Putnam Charging Station after unpacking.

Position the Pedestal, Putnam 16 and and Wall Bracket against the wall

Drill holes in wall and insert fixings

Adjust as required

Secure with nuts