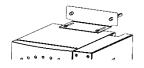

Secure the screws to the

Completed installation

Repeat this above process for stacking an additional Putnam 16 Charging Station.