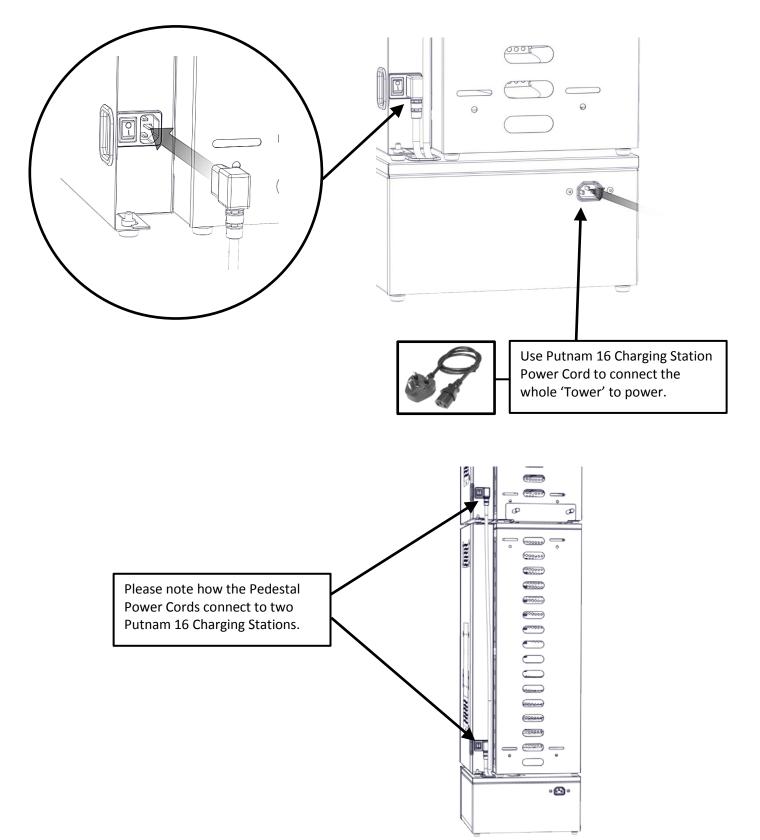

on on top of the Putnam Pedestal.



### Wall fixing must be completed to safely use the Putnam 16 Charging Station.

The Wall Bracket is designed to prevent the Putnam 16 from tipping over.

PLEASE NOTE: The Wall Bracket is NOT designed for hanging/mounting or supporting the weight the unit. Only suitably qualified persons shall install.

Remove the Wall Bracket from the Putnam Charging Station after unpacking.







Position the Pedestal, Putnam 16 and and Wall Bracket against the wall



Drill holes in wall and insert fixings



Adjust as required



Secure with nuts



Secure the screws to the



Completed installation



Repeat this above process for stacking an additional Putnam 16 Charging Station.







## Connect the Pedestal cables to the Putnam Cabinet(s). Turn the power ON.