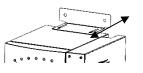

Remove the Wall Bracket from the Putnam Charging Station after unpacking.

Position the Pedestal, Putnam 16 and and Wall Bracket against the wall

Drill holes in wall and insert fixings

Adjust as required

Secure with nuts