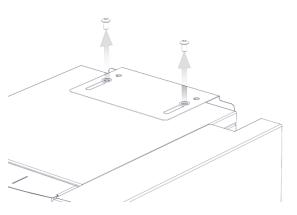

Remove the Wall Bracket from the Putnam Charging Station after unpacking.

Position the Pedestal, Putnam 16 and and Wall Bracket against the wall

Drill holes in wall and insert fixings

Adjust as required

Secure with nuts