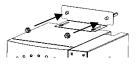

Remove the Wall Bracket from the Putnam Charging Station after unpacking.

Position the Pedestal, Putnam 16 and and Wall Bracket against the wall

Drill holes in wall and insert fixings

Adjust as required

Secure with nuts

Secure the screws to the

Completed installation

Repeat this above process for stacking an additional Putnam 16 Charging Station.