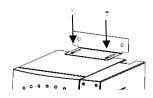

Secure the screws to the

Completed installation

Repeat this above process for stacking an additional Putnam 16 Charging Station.