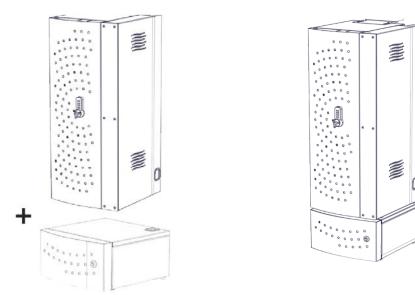

Position the Charging Station together with the Pedestal in your desired location. Place the Putnam 16 Charging Station on top of the Putnam Pedestal.

Secure the screws to the

Completed installation

Repeat this above process for stacking an additional Putnam 16 Charging Station.