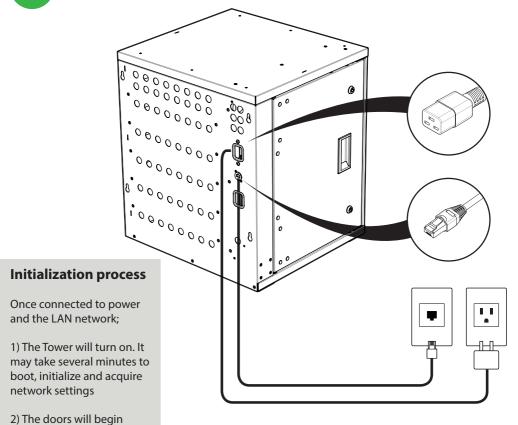

## What's required?

opening sequentially

3) The Tower is ready to use with the default mode being 'User Mode'

### **SETTING UP THE FUYL TOWER 5**

2