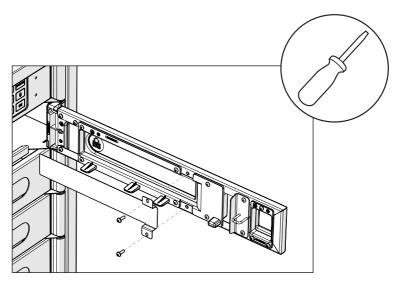

ing sequentially

3) The Tower is ready to use with the default mode being 'User Mode'

### **SETTING UP THE FUYL TOWER 5**





2

#### **SETTING UP THE MANAGEMENT PORTAL**



On the tower keypad, press '00' to launch the admin screen. Enter the default password: 3 1 0 8 2 0 1 8



Go to the Network Status page by pressing '5'. Record the Portal URL.



Open a web browser on your computer and type the Portal URL. A login page will be displayed.

The default credentials are: Username: admin Password: U63r6a5k3t

#### IMPORTANT:

Please change the Tower's passwords immediately after setup to ensure security. For details on how to change your passwords, go to the FUYL Tower 5 support page of our website and download the Management Portal Manual.

#### **OPTIONAL: FITTING THE WINDOW COVER**