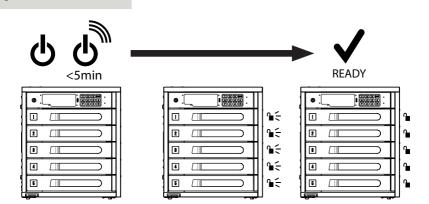

## What's required?

opening sequentially

3) The Tower is ready to use with the default mode being 'User Mode'