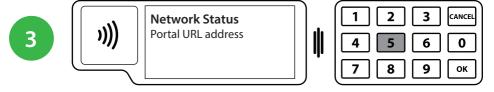

#### **SETTING UP THE MANAGEMENT PORTAL**

On the tower keypad, press '00' to launch the admin screen. Enter the default password: 3 1 0 8 2 0 1 8

Go to the Network Status page by pressing '5'. Record the Portal URL.