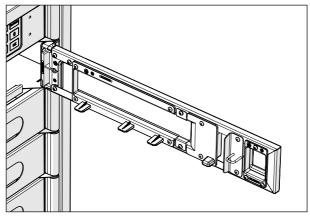

g sequentially

3) The Tower is ready to use with the default mode being 'User Mode'

### **SETTING UP THE FUYL TOWER 5**





2

#### **SETTING UP THE MANAGEMENT PORTAL**



On the tower keypad, press '00' to launch the admin screen. Enter the default password: 3 1 0 8 2 0 1 8



Go to the Network Status page by pressing '5'. Record the Portal URL.



Open a web browser on your computer and type the Portal URL. A login page will be displayed.

The default credentials are: Username: admin Password: U63r6a5k3t

#### IMPORTANT:

Please change the Tower's passwords immediately after setup to ensure security. For details on how to change your passwords, go to the FUYL Tower 5 support page of our website and download the Management Portal Manual.

#### **OPTIONAL: FITTING THE WINDOW COVER**