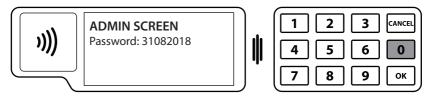

#### **SETTING UP THE MANAGEMENT PORTAL**

On the tower keypad, press '00' to launch the admin screen. Enter the default password: 3 1 0 8 2 0 1 8

Go to the Network Status page by pressing '5'. Record the Portal URL.