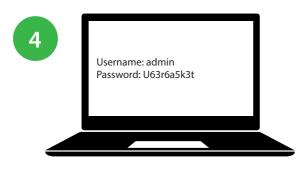

Open a web browser on your computer and type the Portal URL. A login page will be displayed.

The default credentials are: Username: admin Password: U63r6a5k3t