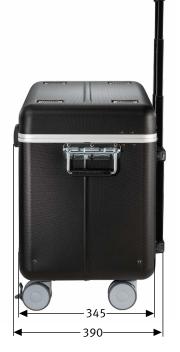

## **PARAPROJECT® CASE N10** CHARGE, TRANSPORT & PROTECT

1,085

\*

dimensions in mm

| description                  | PARAPROJECT <sup>®</sup> CASE N10 for laptops up to 15.6"; black                                                                                                                                                                                                                                                |                                                                                                                                                                                                                           |
|------------------------------|-----------------------------------------------------------------------------------------------------------------------------------------------------------------------------------------------------------------------------------------------------------------------------------------------------------------|---------------------------------------------------------------------------------------------------------------------------------------------------------------------------------------------------------------------------|
| part number                  | EU version: 208.420-151                                                                                                                                                                                                                                                                                         | CH version: 208.421-151                                                                                                                                                                                                   |
| GTIN / EAN                   | 4006793806917                                                                                                                                                                                                                                                                                                   | 4006793000292                                                                                                                                                                                                             |
| field of application         | education, health care                                                                                                                                                                                                                                                                                          |                                                                                                                                                                                                                           |
| certificates                 | CE / RoHS / REACH                                                                                                                                                                                                                                                                                               |                                                                                                                                                                                                                           |
| applicable standards         | DIN EN 60950-1 / DIN EN 55022 / DIN EN 55024                                                                                                                                                                                                                                                                    |                                                                                                                                                                                                                           |
| scope of delivery            | <ul> <li>1x device connection cable EU, length: 5 m</li> <li>5x y-adapter with 2x Euro-8 socket (C7, 2-pin)</li> <li>5x y-adapter with 2x IBM terminal (C5, 3-pin)</li> <li>1x user guide for combination lock</li> </ul>                                                                                       | <ul> <li>1x device connection cable CH, length: 5 m</li> <li>5x y-adapter with 2x Euro-8 socket (C7, 2-pin)</li> <li>5x y-adapter with 2x IBM terminal (C5, 3-pin)</li> <li>1x user guide for combination lock</li> </ul> |
| materials                    | <ul> <li>outer shell made from impact-resistant rubberized X-ABS plastic with a wall thickness of 3 mm, black</li> <li>circumferential aluminum frame on lid and body</li> <li>pockets made from "Con-Pearl<sup>®</sup>" material</li> <li>bottom tray of the case is fully lined with foam material</li> </ul> |                                                                                                                                                                                                                           |
| transport                    | <ul> <li>- 4x smooth-running ball bearings (with 2 lockable castors)</li> <li>- telescopic handle, 4-fold</li> <li>- carrying handles on both sides</li> </ul>                                                                                                                                                  |                                                                                                                                                                                                                           |
| external dimensions          | width 720 x depth 390 x height 550 mm                                                                                                                                                                                                                                                                           |                                                                                                                                                                                                                           |
| empty weight                 | 14.75 kg                                                                                                                                                                                                                                                                                                        |                                                                                                                                                                                                                           |
| shipping weight              | 17.25 kg                                                                                                                                                                                                                                                                                                        |                                                                                                                                                                                                                           |
| transport dimensions         | width 760 x depth 420 x height 570 mm                                                                                                                                                                                                                                                                           |                                                                                                                                                                                                                           |
| number of<br>euro-paletts    | 6                                                                                                                                                                                                                                                                                                               |                                                                                                                                                                                                                           |
| dimensions of<br>euro-pallet | width 1,200 x depth 800 x height 1,860 mm                                                                                                                                                                                                                                                                       |                                                                                                                                                                                                                           |
| customs tariff no.           | 42021250                                                                                                                                                                                                                                                                                                        |                                                                                                                                                                                                                           |
| country of origin            | EU                                                                                                                                                                                                                                                                                                              |                                                                                                                                                                                                                           |