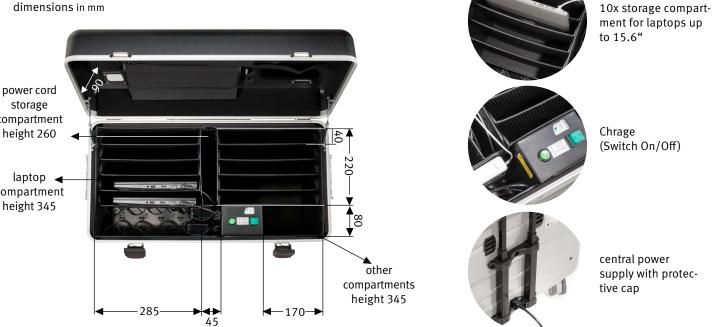

## **PARAPROJECT®** CASE N10 CHARGE, TRANSPORT & PROTECT

| equipment                           | <ul> <li>- case lid: with diverse pockets and compartments and additional storage for access point</li> <li>- body: 10x storage compartment for laptops up to 15.6", storage for a total of 10x original power units to charge the notebooks, internal timer to set charge time limit and separate port for access point</li> <li>- additionally: air vents in the lid and bottom tray ensure optimum air circulation</li> </ul> |  |
|-------------------------------------|----------------------------------------------------------------------------------------------------------------------------------------------------------------------------------------------------------------------------------------------------------------------------------------------------------------------------------------------------------------------------------------------------------------------------------|--|
| compatible devices                  | ultrabooks / chromebooks / laptops                                                                                                                                                                                                                                                                                                                                                                                               |  |
| max. number of devices              | 10                                                                                                                                                                                                                                                                                                                                                                                                                               |  |
| operating system                    | Windows / Chrome OS / macOS                                                                                                                                                                                                                                                                                                                                                                                                      |  |
| Screen size                         | up to 15.6"                                                                                                                                                                                                                                                                                                                                                                                                                      |  |
| cable types for equipment           | - 5x IBM socket (C5, 3-pin)<br>- y-adapter with Euro-8 socket (C7, 2-pin) or IBM socket (C5, 3-pin)                                                                                                                                                                                                                                                                                                                              |  |
| power supply                        | use of customer's own power supply units                                                                                                                                                                                                                                                                                                                                                                                         |  |
| output power per port               | width 170 x depth 65 x height 35 mm                                                                                                                                                                                                                                                                                                                                                                                              |  |
| optional accessories                | max. 2.5 A                                                                                                                                                                                                                                                                                                                                                                                                                       |  |
| locking system                      | y-adapter with 2x Euro flat plugs                                                                                                                                                                                                                                                                                                                                                                                                |  |
| connections                         | combination lock                                                                                                                                                                                                                                                                                                                                                                                                                 |  |
| data of currents                    | outside:<br>- central power supply with protective cap<br>inside:<br>- 5x IBM port (C5, 3-pin)<br>- 1x CH socket                                                                                                                                                                                                                                                                                                                 |  |
| dimensions of pockets               | - 100 - 240 V<br>- max. 10 A<br>- 50/60 Hz                                                                                                                                                                                                                                                                                                                                                                                       |  |
| dimensions of laptop<br>compartment | width 285 x depth 40 x height 345 mm                                                                                                                                                                                                                                                                                                                                                                                             |  |
| power cord storage<br>compartment   | width 45 x depth 220 x height 260 mm                                                                                                                                                                                                                                                                                                                                                                                             |  |
| dimensions of other compartments    | width 170 x depth 80 x height 345 mm                                                                                                                                                                                                                                                                                                                                                                                             |  |