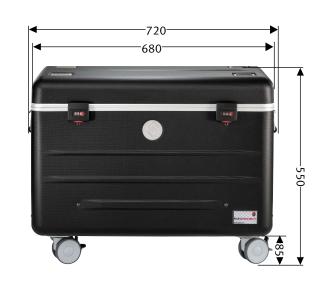

## **PARAPROJECT® CASE N10** CHARGE, TRANSPORT & PROTECT

1,085

\*

dimensions in mm

| description                  | PARAPROJECT <sup>®</sup> CASE N10 for laptops up to 15.6"; black                                                                                                                                                                                                                                                |                                                                                                                                                                                                                           |
|------------------------------|-----------------------------------------------------------------------------------------------------------------------------------------------------------------------------------------------------------------------------------------------------------------------------------------------------------------|---------------------------------------------------------------------------------------------------------------------------------------------------------------------------------------------------------------------------|
| part number                  | EU version: 208.420-151                                                                                                                                                                                                                                                                                         | CH version: 208.421-151                                                                                                                                                                                                   |
| GTIN / EAN                   | 4006793806917                                                                                                                                                                                                                                                                                                   | 4006793000292                                                                                                                                                                                                             |
| field of application         | education, health care                                                                                                                                                                                                                                                                                          |                                                                                                                                                                                                                           |
| certificates                 | CE / RoHS / REACH                                                                                                                                                                                                                                                                                               |                                                                                                                                                                                                                           |
| applicable standards         | DIN EN 60950-1 / DIN EN 55022 / DIN EN 55024                                                                                                                                                                                                                                                                    |                                                                                                                                                                                                                           |
| scope of delivery            | <ul> <li>1x device connection cable EU, length: 5 m</li> <li>5x y-adapter with 2x Euro-8 socket (C7, 2-pin)</li> <li>5x y-adapter with 2x IBM terminal (C5, 3-pin)</li> <li>1x user guide for combination lock</li> </ul>                                                                                       | <ul> <li>1x device connection cable CH, length: 5 m</li> <li>5x y-adapter with 2x Euro-8 socket (C7, 2-pin)</li> <li>5x y-adapter with 2x IBM terminal (C5, 3-pin)</li> <li>1x user guide for combination lock</li> </ul> |
| materials                    | <ul> <li>outer shell made from impact-resistant rubberized X-ABS plastic with a wall thickness of 3 mm, black</li> <li>circumferential aluminum frame on lid and body</li> <li>pockets made from "Con-Pearl<sup>®</sup>" material</li> <li>bottom tray of the case is fully lined with foam material</li> </ul> |                                                                                                                                                                                                                           |
| transport                    | <ul> <li>- 4x smooth-running ball bearings (with 2 lockable castors)</li> <li>- telescopic handle, 4-fold</li> <li>- carrying handles on both sides</li> </ul>                                                                                                                                                  |                                                                                                                                                                                                                           |
| external dimensions          | width 720 x depth 390 x height 550 mm                                                                                                                                                                                                                                                                           |                                                                                                                                                                                                                           |
| empty weight                 | 14.75 kg                                                                                                                                                                                                                                                                                                        |                                                                                                                                                                                                                           |
| shipping weight              | 17.25 kg                                                                                                                                                                                                                                                                                                        |                                                                                                                                                                                                                           |
| transport dimensions         | width 760 x depth 420 x height 570 mm                                                                                                                                                                                                                                                                           |                                                                                                                                                                                                                           |
| number of<br>euro-paletts    | 6                                                                                                                                                                                                                                                                                                               |                                                                                                                                                                                                                           |
| dimensions of<br>euro-pallet | width 1,200 x depth 800 x height 1,860 mm                                                                                                                                                                                                                                                                       |                                                                                                                                                                                                                           |
| customs tariff no.           | 42021250                                                                                                                                                                                                                                                                                                        |                                                                                                                                                                                                                           |
| country of origin            | EU                                                                                                                                                                                                                                                                                                              |                                                                                                                                                                                                                           |