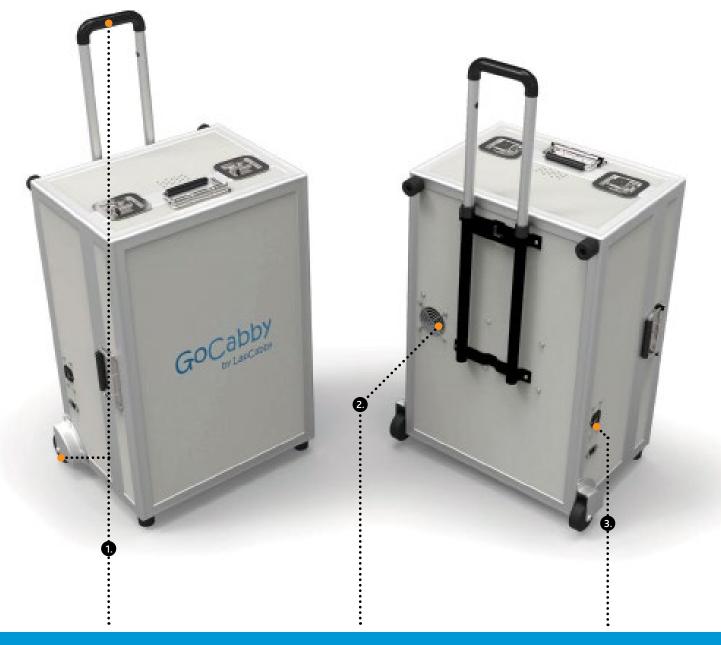

#### 1.

Telescopic handle, two wheels and handles on three sides for ultimate portability. When fully loaded it meets standard airline checked baggage allowance.

#### 2.

Case can be closed and locked during charging and synchronising, as devices will be kept cool by an internal fan.

#### 3.

IEC power cable plugs into the mains and are designed to snap out if pulled away from the wall, preventing damage to the unit or any nasty trips.