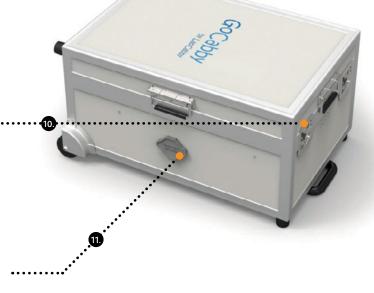

#### 1.

Telescopic handle, two wheels and handles on three sides for ultimate portability. When fully loaded it meets standard airline checked baggage allowance.

#### 2.

Case can be closed and locked during charging and synchronising, as devices will be kept cool by an internal fan.