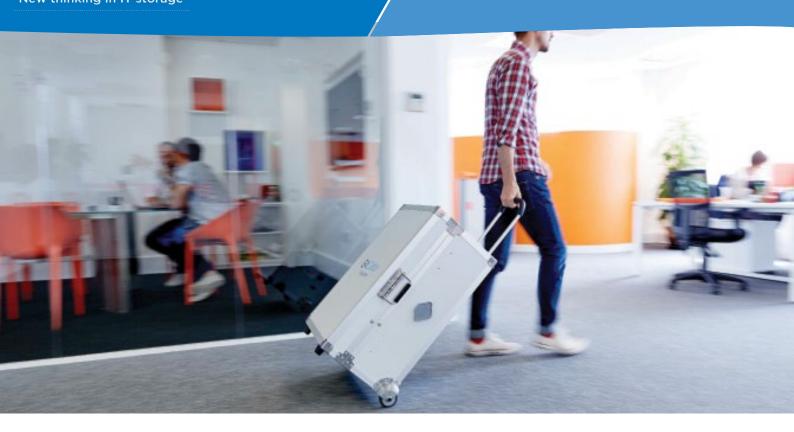

The GoCabby comes in a bright and stylish design and is fitted with a telescopic handle, two wheels and four feet. So, you can take up to 16 tablets with you on tour without having to worry about them running flat.

#### 1.

Telescopic handle, two wheels and handles on three sides for ultimate portability. When fully loaded it meets standard airline checked baggage allowance.