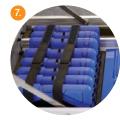

### **GO<sup>2</sup> Highlights**

Comprehensive safety testing – to the highest worldwide standards

Stores and charges 16 USB - powered tablets with or without protective cases and houses 1 laptop

Utilises Cambrionix U16S technology to simultaneously synchronise all devices while connected

Additional storage space for laptop and other devices.

Compatible with any USB powered mobile device, including iPads, Android tablets and e-book readers.

Accommodates tablets in protective foam and Velcro straps, keeping them safe in transit.