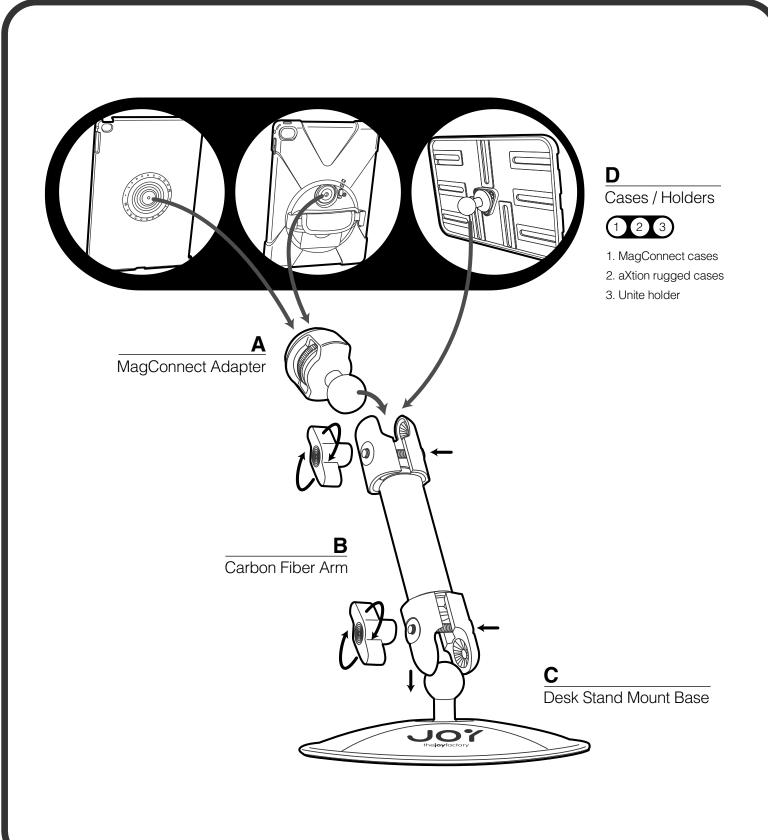

## **Desk stand Mount**

Installation Guide

MagConnect Adapter

**B**Carbon Fiber Arm

C
Desk Stand Mount Base

**D**Cases / Holders