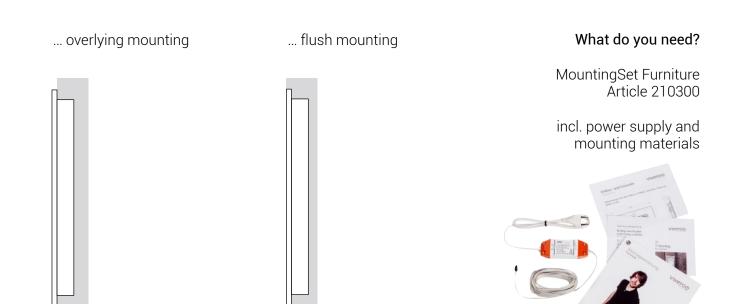

## Install loop in ... 1. Furniture

For installation in furniture, cabinets, wooden materials displays etc., in mm

Mounting options ...

| MountingSet Furniture  |                                                                                                                                                                                                                                                                                                                                                                                                                         |  |
|------------------------|-------------------------------------------------------------------------------------------------------------------------------------------------------------------------------------------------------------------------------------------------------------------------------------------------------------------------------------------------------------------------------------------------------------------------|--|
| Product contents       | <ul> <li>Cutting measurements for installation in furniture</li> <li>Power supply (IN 200-240 Vac, 50 Hz, OUT 12 Vdc) especially for furniture installation, incl. separate instruction manual</li> <li>5m connection cable (to connect power supply and loop)</li> <li>1m power supply cable (to connect power supply and wall socket)</li> <li>Spax-S back panel screws: 4 pieces 3x25 and 4 pieces 3,5x25</li> </ul> |  |
| Electrical connections | Voltage: 200-240 Vac, 50 Hz<br>Power consumption: 15 Watt<br>Please note the operating instructions of the power supply.                                                                                                                                                                                                                                                                                                |  |