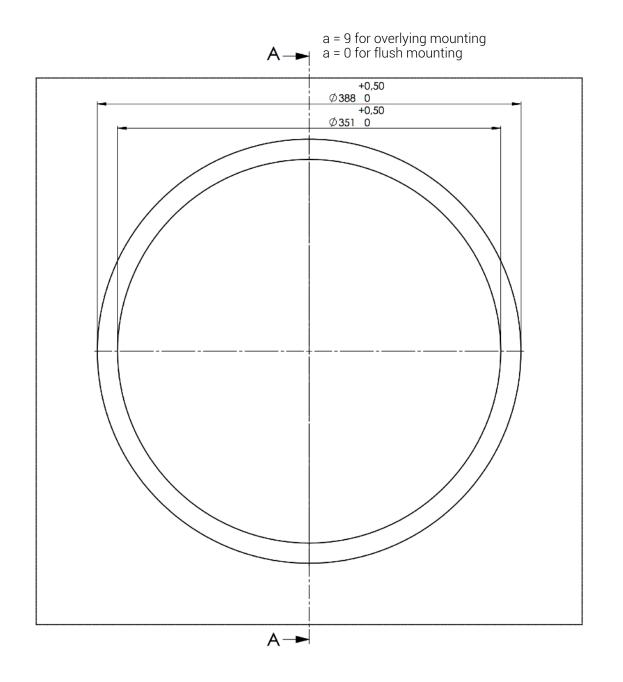

## Install loop in ... 2. Walls

Installation in drywall, stone or solid wall, in mm

Installation **with** flush mount box.

Attach loop to flush mount box.

Power supply: 110-230Vac

Mounting options ...

... overlying mounting

## Cutting measurements: Walls For installation in drywall, stone or solid wall, in mm