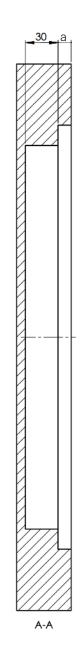

## Install loop in ... 2. Walls

Installation in drywall, stone or solid wall, in mm

Installation **with** flush mount box.

Attach loop to flush mount box.

Power supply: 110-230Vac

Mounting options ...

... overlying mounting

## Cutting measurements: Walls For installation in drywall, stone or solid wall, in mm