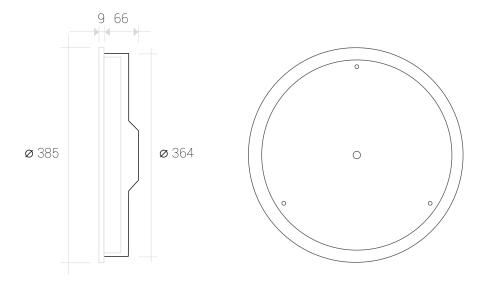

## Install loop in ... 2. Walls

Installation in drywall, stone or solid wall, in mm

Installation **with** flush mount box.

Attach loop to flush mount box.

Power supply: 110-230Vac

Mounting options ...

... overlying mounting

### What do you need?

MountingSet Inwall Article 210200

incl. flush mount box, power supply and mounting material

... perfect "flush to the wall" installation