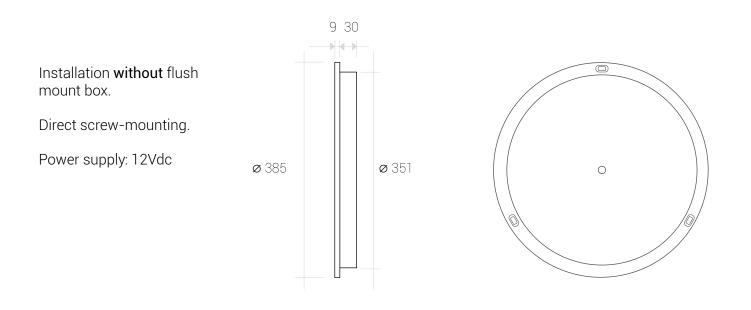

## Install loop in ... 1. Furniture

For installation in furniture, cabinets, wooden materials displays etc., in mm

Mounting options ...

Mounting options Installation and cutting measurements Technical data