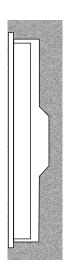

## Install loop in ... 2. Walls

Installation in drywall, stone or solid wall, in mm

Installation **with** flush mount box.

Attach loop to flush mount box.

Power supply: 110-230Vac

Mounting options ...

... overlying mounting

## Cutting measurements: Walls For installation in drywall, stone or solid wall, in mm