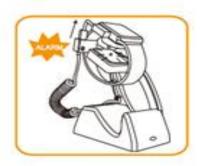

1) for iWatch, you can place its original charging dock on A301 stand, and then put iWatch onside. In this way, the iWatch is charged by the charging dock, and meanwhile charging dock, iwatch are protected by A301 stand.



Watch's original charger base

2) for other smart watches, they can be displayed on the A301 stand directly. In this way, the watch is protected, but pls note that watch is not charged by the A301 stand.



## Original charge base of watch protected: If charge base is removed from stand, it will trigger alarm.



## Secure both watch band, and watch body

## Protect different shapes of watch face



## Multi Alarm Function