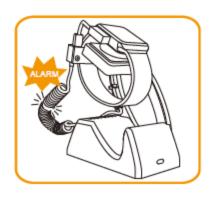

## Original charge base of watch protected: If charge base is removed from stand, it will trigger alarm.