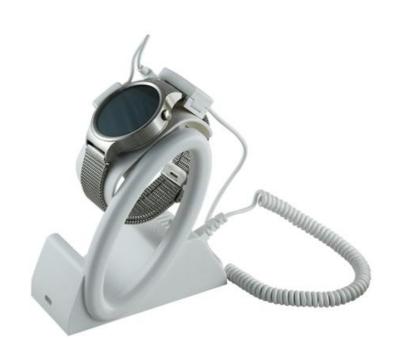

1) for iWatch, you can place its original charging dock on A301 stand, and then put iWatch onside. In this way, the iWatch is charged by the charging dock, and meanwhile charging dock, iwatch are protected by A301 stand.



Watch's original charger base

2) for other smart watches, they can be displayed on the A301 stand directly. In this way, the watch is protected, but pls note that watch is not charged by the A301 stand.



## Original charge base of watch protected: If charge base is removed from stand, it will trigger alarm.



## Secure both watch band, and watch body

## Protect different shapes of watch face



## Multi Alarm Function