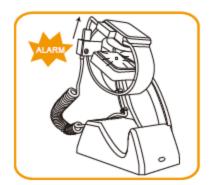

1) for iWatch, you can place its original charging dock on A301 stand, and then put iWatch onside. In this way, the iWatch is charged by the charging dock, and meanwhile charging dock, iwatch are protected by A301 stand.



Watch's original charger base

2) for other smart watches, they can be displayed on the A301 stand directly. In this way, the watch is protected, but pls note that watch is not charged by the A301 stand.



## Original charge base of watch protected: If charge base is removed from stand, it will trigger alarm.



## Secure both watch band, and watch body

## Protect different shapes of watch face



## Multi Alarm Function