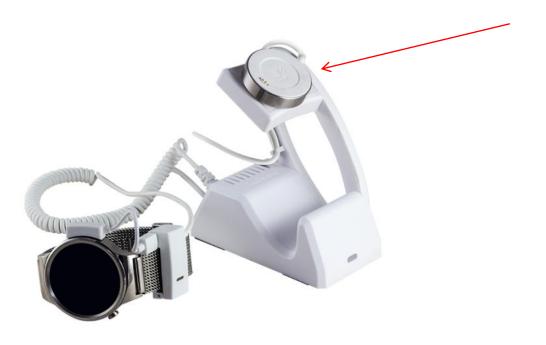

1) for iWatch, you can place its original charging dock on A301 stand, and then put iWatch onside. In this way, the iWatch is charged by the charging dock, and meanwhile charging dock, iwatch are protected by A301 stand.

Watch's original charger base

2) for other smart watches, they can be displayed on the A301 stand directly. In this way, the watch is protected, but pls note that watch is not charged by the A301 stand.