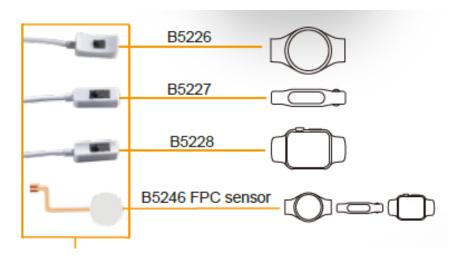

1) for iWatch, you can place its original charging dock on A301 stand, and then put iWatch onside. In this way, the iWatch is charged by the charging dock, and meanwhile charging dock, iwatch are protected by A301 stand.



Watch's original charger base

2) for other smart watches, they can be displayed on the A301 stand directly. In this way, the watch is protected, but pls note that watch is not charged by the A301 stand.



## Original charge base of watch protected: If charge base is removed from stand, it will trigger alarm.



## Secure both watch band, and watch body

## Protect different shapes of watch face



## Multi Alarm Function