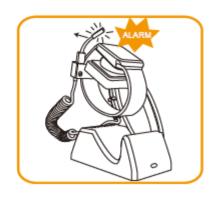

1) for iWatch, you can place its original charging dock on A301 stand, and then put iWatch onside. In this way, the iWatch is charged by the charging dock, and meanwhile charging dock, iwatch are protected by A301 stand.



Watch's original charger base

2) for other smart watches, they can be displayed on the A301 stand directly. In this way, the watch is protected, but pls note that watch is not charged by the A301 stand.



## Original charge base of watch protected: If charge base is removed from stand, it will trigger alarm.



## Secure both watch band, and watch body

## Protect different shapes of watch face



## Multi Alarm Function