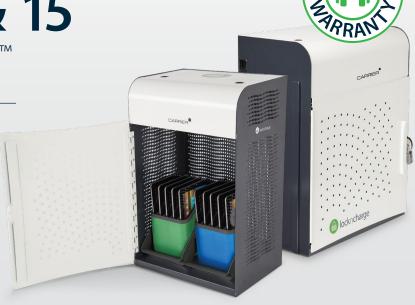

Charging Station™

Charge, store, secure and carry up to 10 or 15 of almost any device.

Carrier 10 Specs: 668 mm (H) x 420 mm (W) x 340 mm (D) | 20 kg Carrier 15 Specs: 708 mm (H) x 596 mm (W) x 340 mm (D) | 29 kg

## LocknCharge makes life easier.

**Baskets by LocknCharge.** These aren't your typical picnic baskets. Slotted Device Baskets by LocknCharge make device deployments faster, safer and more efficient.

# Additional Key Benefits

**Compatible & Efficient.**<sup>2</sup> Includes two or three large Baskets to hold devices up to 13" as well as a stainless steel device rack for storing devices up to 17" with or without cases.