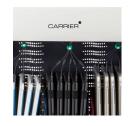

#### Organised Cables and Hidden Bricks.

Minimise cord chaos by keeping those gosh darn cables secure once and for all. Cables stay organised in the unique top channel, allowing you to plug in devices quickly after each use. Power bricks are stored in a separate compartment, making sure they don't sprout legs and wander off.

#### **Easy Cable Management.**

LocknCharge cable management has been simplified so that you can wire an entire Charging Station in minutes. Save time with set up and gain time using your Charging Station.